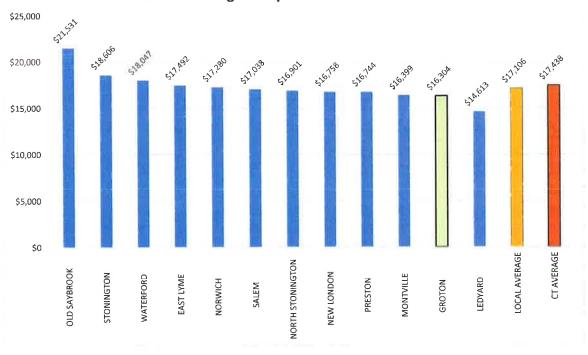

| Expenditure pe | r Pupil (NCE | P per CSDE) |
|----------------|--------------|-------------|
|----------------|--------------|-------------|

| School Year           | Groton          | CT Avg            |           |    | Variance   |
|-----------------------|-----------------|-------------------|-----------|----|------------|
| FY2011-2012           | \$<br>14,366.54 | \$                | 14,135.33 | \$ | 231.21     |
| FY2012-2013           | \$<br>14,603.89 | \$                | 14,499.70 | \$ | 104.20     |
| FY2013-2014           | \$<br>14,698.39 | \$                | 15,180.11 | \$ | (481.73)   |
| FY2014-2015           | \$<br>15,229.90 | \$                | 15,715.05 | \$ | (485.15)   |
| FY2015-2016           | \$<br>15,528.49 | \$                | 16,244.97 | \$ | (716.48)   |
| FY2016-2017           | \$<br>15,812.77 | \$                | 16,564.06 | \$ | (751.30)   |
| FY2017-2018           | \$<br>16,207.50 | \$                | 16,988.40 | \$ | (780.90)   |
| FY2018-2019           | \$<br>16,304.32 | \$                | 17,438.69 | \$ | (1,134.37) |
| FY2019-2020 estimate* | \$<br>16,575.78 | Not yet available |           |    | able       |
| FY2020-2021 budget*   | \$<br>16,686.86 | Not yet available |           |    | able       |
| I                     |                 |                   |           |    |            |

\* Calculated from budget using actual FY20 enrollment

2018-19 Average Cost per Student - Local Districts