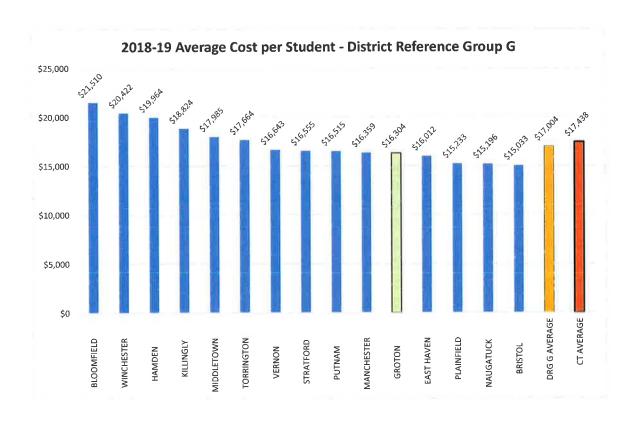

| Expenditure pe | r Pupil (NCE | P per CSDE) |
|----------------|--------------|-------------|
|----------------|--------------|-------------|

| School Year           | Groton          | CT Avg            |           |    | Variance   |
|-----------------------|-----------------|-------------------|-----------|----|------------|
| FY2011-2012           | \$<br>14,366.54 | \$                | 14,135.33 | \$ | 231.21     |
| FY2012-2013           | \$<br>14,603.89 | \$                | 14,499.70 | \$ | 104.20     |
| FY2013-2014           | \$<br>14,698.39 | \$                | 15,180.11 | \$ | (481.73)   |
| FY2014-2015           | \$<br>15,229.90 | \$                | 15,715.05 | \$ | (485.15)   |
| FY2015-2016           | \$<br>15,528.49 | \$                | 16,244.97 | \$ | (716.48)   |
| FY2016-2017           | \$<br>15,812.77 | \$                | 16,564.06 | \$ | (751.30)   |
| FY2017-2018           | \$<br>16,207.50 | \$                | 16,988.40 | \$ | (780.90)   |
| FY2018-2019           | \$<br>16,304.32 | \$                | 17,438.69 | \$ | (1,134.37) |
| FY2019-2020 estimate* | \$<br>16,575.78 | Not yet available |           |    | able       |
| FY2020-2021 budget*   | \$<br>16,686.86 | Not yet available |           |    | able       |
| I                     |                 |                   |           |    |            |

\* Calculated from budget using actual FY20 enrollment

2018-19 Average Cost per Student - Local Districts