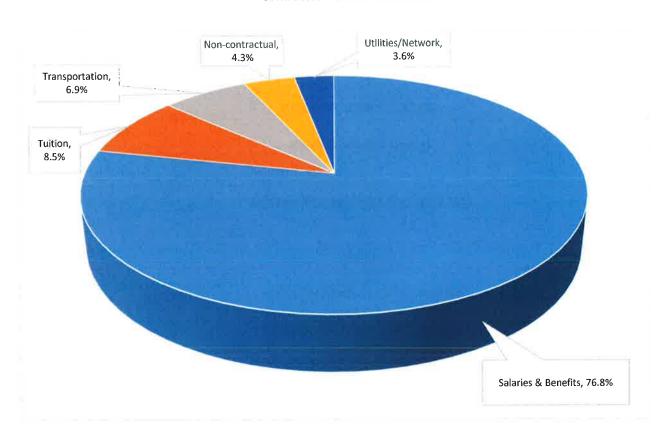

#### **Contractual vs. Non-contractual**

# FY21 Budget Allocations

| Salaries & Benefits                     |
|-----------------------------------------|
| Tuition/Contracted services             |
| Transportation                          |
| Utilites/Ins./Tel/Network/Software Lic. |
| Non-contractual expenses                |
|                                         |

| 76.8%  |
|--------|
| 8.5%   |
| 6.9%   |
| 3.6%   |
| 4.3%   |
| 100.0% |
|        |