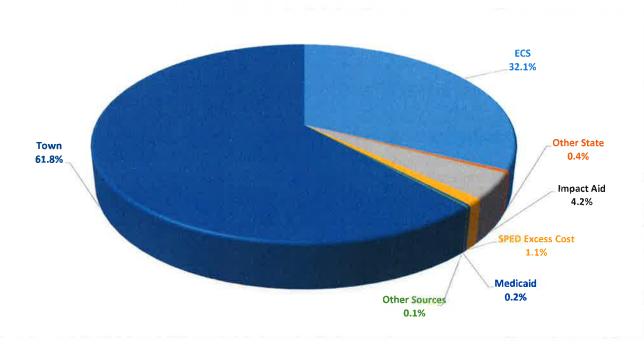

# **Revenue Source to Support Board of Education**

#### **Revenue Source**

#### Federal

Impact Aid SPED Excess Cost

Medicaid

State

Education Cost Sharing (ECS)
Other State Funds

Town

**Other Sources** 

| Actual<br>FY2018-2019 |     | Budget<br>FY2019-20 |      | Estimat<br>FY2019-20 | - I  | Proposed Budget<br>FY2020-2021 |      |  |
|-----------------------|-----|---------------------|------|----------------------|------|--------------------------------|------|--|
|                       |     |                     |      |                      |      |                                |      |  |
| 5,253,028             | 7%  | 3,256,657           | 4%   | 3,551,902            | 5%   | 3,283,678                      | 4%   |  |
| 917,145               | 1%  | 800,000             | 1%   | 850,000              | 1%   | 850,000                        | 1%   |  |
| 269,291               | 0%  | 149,039             | 0%   | 189,039              | 0%   | 189,100                        | 0%   |  |
| 25,025,766            | 33% | 25,027,345          | 32%  | 24,969,257           | 32%  | 25,040,045                     | 32%  |  |
| 240,952               | 0%  | 312,333             | 0%   | 327,272              | 0%   | 328,206                        | 0%   |  |
| 44,601,876            | 58% | 47,803,716          | 62%  | 47,380,868           | 61%  | 48,152,021                     | 62%  |  |
| 138,404               | 0%  | 89,000              | 0%   | 125,000              | 0%   | 91,500                         | 0%   |  |
| 76,446,462            | 99% | 77,438,090          | 100% | 77,393,337           | 100% | 77,934,550                     | 100% |  |