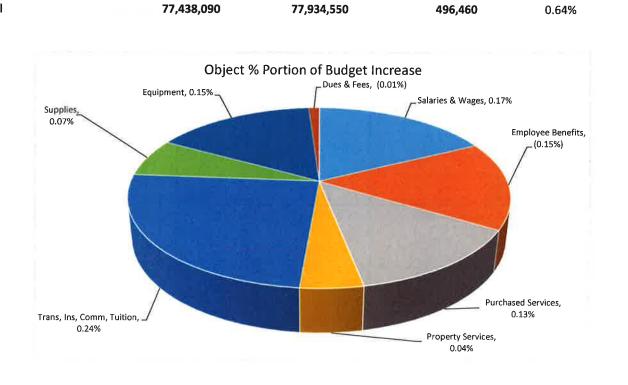

# **Proposed Budget**

|                           | FY20<br>Budget | Proposed<br>FY21<br>Budget | Increase/<br>(Decrease) | % Incr/(Decr) |
|---------------------------|----------------|----------------------------|-------------------------|---------------|
| Salaries & Wages          | 49,071,418     | 49,203,539                 | 132,121                 | 0.3%          |
| Employee Benefits         | 10,734,228     | 10,615,723                 | (118,505)               | (1.1%)        |
| Purchased Services        | 1,867,691      | 1,968,135                  | 100,444                 | 5.4%          |
| Property Services         | 833,714        | 867,813                    | 34,099                  | 4.1%          |
| Trans, Ins, Comm, Tuition | 11,374,175     | 11,560,211                 | 186,036                 | 1.6%          |
| Supplies                  | 3,411,843      | 3,462,972                  | 51,129                  | 1.5%          |
| Equipment                 | 62,425         | 181,816                    | 119,391                 | 191.3%        |
| Dues & Fees               | 82,596         | 74,341                     | (8,255)                 | (10.0%)       |
| Total                     | 77,438,090     | 77,934,550                 | 496,460                 | 0.6%          |
|                           | <u></u>        | Object % portion of B      | udget Increase          |               |
| Salaries & Wages          | 49,071,418     | 49,203,539                 | 132,121                 | 0.17%         |
| Employee Benefits         | 10,734,228     | 10,615,723                 | (118,505)               | (0.15%)       |
| Purchased Services        | 1,867,691      | 1,968,135                  | 100,444                 | 0.13%         |
| Property Services         | 833,714        | 867,813                    | 34,099                  | 0.04%         |
| Trans, Ins, Comm, Tuition | 11,374,175     | 11,560,211                 | 186,036                 | 0.24%         |
| Supplies                  | 3,411,843      | 3,462,972                  | 51,129                  | 0.07%         |
| Equipment                 | 62,425         | 181,816                    | 119,391                 | 0.15%         |