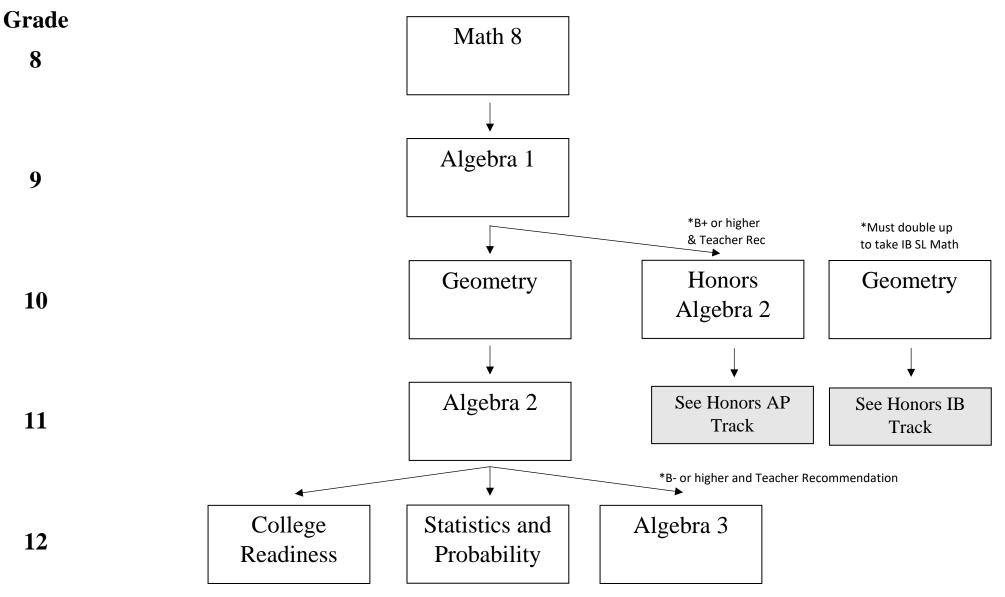

### **Groton Middle School**



# **High School College Prep**



### **High School Honors and IB**



#### Grade Honors 8 Algebra 1 Geometry Honors 9 Algebra 2 \*B+ or higher and Teacher Recommendation \*Must double up to take AP Calculus Geometry See CP Track Honors Honors Honors 10 Geometry **Pre-Calculus** Geometry \*A+++ & Teacher Rec 44 Algebra 3 Honors **AP** Calculus Honors 11 Calculus **Pre-Calculus** AB \*A- or higher & Teacher Rec 12 See CP Track for Honors **AP** Stats **AP** Calculus **AP** Calculus Honors more Grade 12 Calculus BC **Pre-Calculus** AB Options

## **High School Honors and AP**