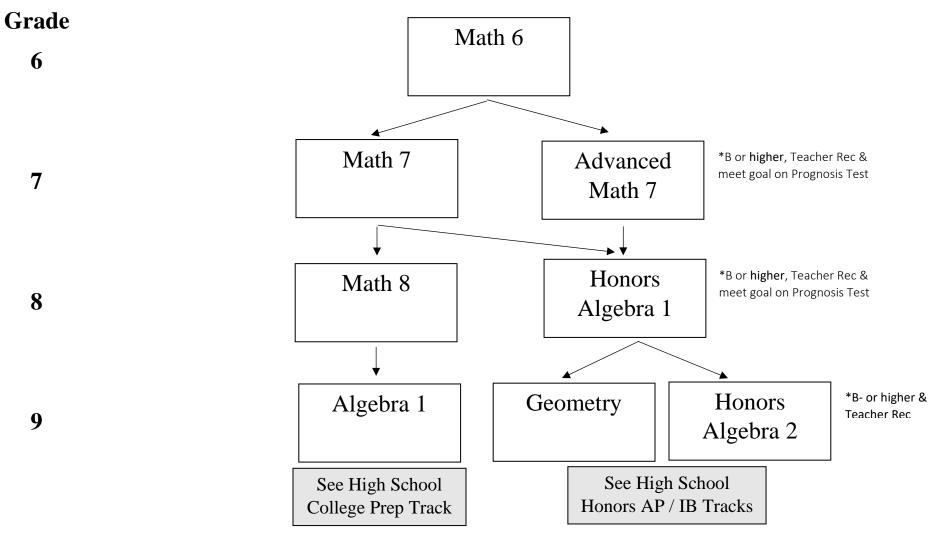

### **Groton Middle School**



# **High School College Prep**



### **High School Honors and IB**



#### Grade Honors 8 Algebra 1 Geometry Honors 9 Algebra 2 \*B+ or higher and Teacher Recommendation \*Must double up to take AP Calculus Geometry See CP Track Honors Honors Honors 10 Geometry **Pre-Calculus** Geometry \*A+++ & Teacher Rec 44 Algebra 3 Honors **AP** Calculus Honors 11 Calculus **Pre-Calculus** AB \*A- or higher & Teacher Rec 12 See CP Track for Honors **AP** Stats **AP** Calculus **AP** Calculus Honors more Grade 12 Calculus BC **Pre-Calculus** AB Options

## **High School Honors and AP**