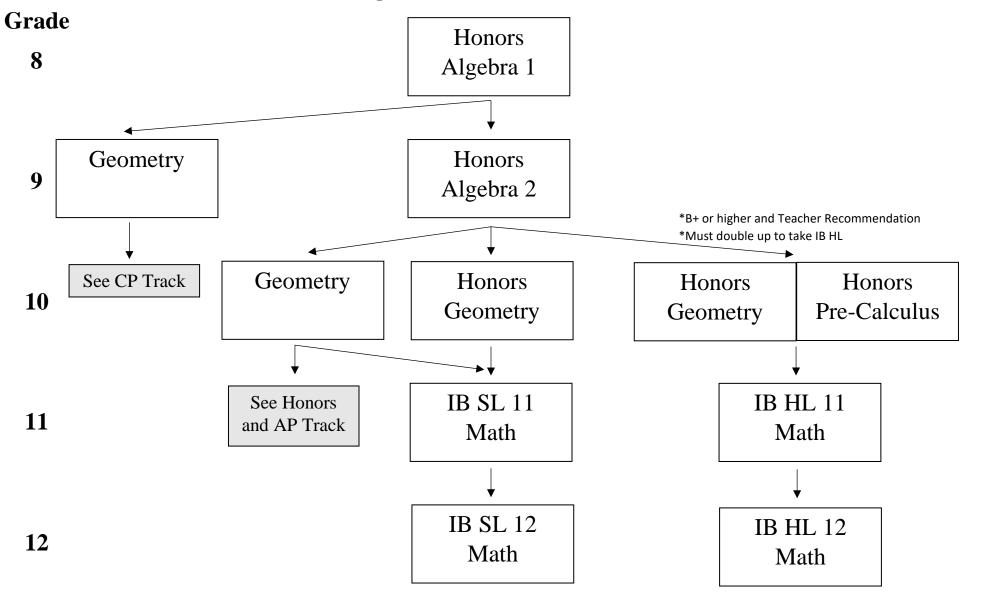

### **Groton Middle School**



# **High School College Prep**



### **High School Honors and IB**



#### Grade Honors 8 Algebra 1 Geometry Honors 9 Algebra 2 \*B+ or higher and Teacher Recommendation \*Must double up to take AP Calculus Geometry See CP Track Honors Honors Honors 10 Geometry **Pre-Calculus** Geometry \*A+++ & Teacher Rec 44 Algebra 3 Honors **AP** Calculus Honors 11 Calculus **Pre-Calculus** AB \*A- or higher & Teacher Rec 12 See CP Track for Honors **AP** Stats **AP** Calculus **AP** Calculus Honors more Grade 12 Calculus BC **Pre-Calculus** AB Options

## **High School Honors and AP**